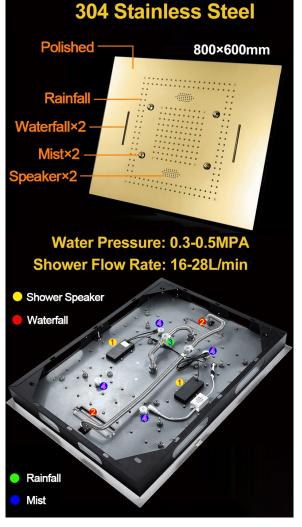

## BathSelect —

WATERFALL RAINFALL MIST THERMOSTATIC LED REMOTE CONTROLLED RECESSED CEILING GOLD MOUNT GOLD SHOWER SYSTEM WITH JETTED BODY SPRAYS AND HANDHELD SHOWER SPECIFICATIONS

Shower Panel /Hose Material: 304 Stainless Steel Shower Head Size: 800\*600 mm Showerheads Install: Embedded Ceiling Mounted Concealed Mixer Install: Wall-Mounted LED Shower Head Functions: Rainfall, Waterfall, Mist Water Pressure: 0.3 MPA Water Flow: 16L/min~28L/min Shower Accessories Material: Brass LED Light: Need to Connect Power Shower Hose Length: 1.5M AC: 100-265V 50/60Hz Music: Need Bluetooth