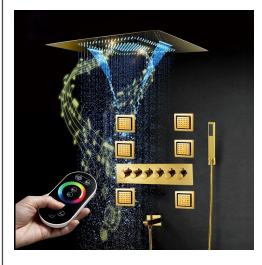

## BathSelect —

WATERFALL RAINFALL MIST THERMOSTATIC LED REMOTE CONTROLLED RECESSED CEILING GOLD MOUNT GOLD SHOWER SYSTEM WITH JETTED BODY SPRAYS AND HANDHELD SHOWER SPECIFICATIONS

Shower Panel /Hose Material: 304 Stainless Steel Shower Head Size: 800\*600 mm Showerheads Install: Embedded Ceiling Mounted Concealed Mixer Install: Wall-Mounted LED Shower Head Functions: Rainfall, Waterfall, Mist Water Pressure: 0.3 MPA Water Flow: 16L/min~28L/min Shower Accessories Material: Brass LED Light: Need to Connect Power Shower Hose Length: 1.5M AC: 100-265V 50/60Hz Music: Need Bluetooth