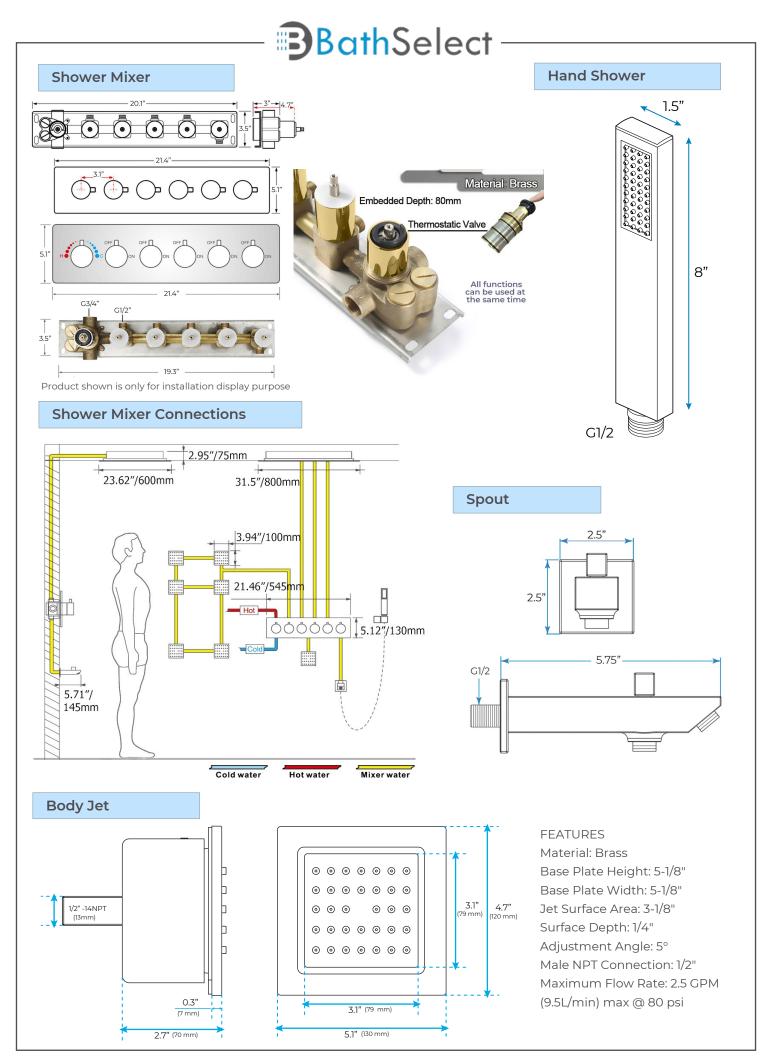

## BathSelect —

WATERFALL RAINFALL MIST THERMOSTATIC LED REMOTE CONTROLLED RECESSED CEILING GOLD MOUNT GOLD SHOWER SYSTEM WITH JETTED BODY SPRAYS AND HANDHELD SHOWER SPECIFICATIONS

Shower Panel /Hose Material: 304 Stainless Steel Shower Head Size: 800\*600 mm Showerheads Install: Embedded Ceiling Mounted Concealed Mixer Install: Wall-Mounted LED Shower Head Functions: Rainfall, Waterfall, Mist Water Pressure: 0.3 MPA Water Flow: 16L/min~28L/min Shower Accessories Material: Brass LED Light: Need to Connect Power Shower Hose Length: 1.5M AC: 100-265V 50/60Hz Music: Need Bluetooth

Product shown is only for installation display purpose

All dimensions and specifications are nominal and may vary. Use actual products for accuracy in critical situations.