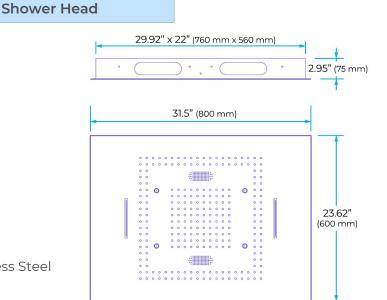

## BathSelect —

WATERFALL RAINFALL MIST THERMOSTATIC LED REMOTE CONTROLLED RECESSED CEILING GOLD MOUNT GOLD SHOWER SYSTEM WITH JETTED BODY SPRAYS AND HANDHELD SHOWER SPECIFICATIONS

Shower Panel /Hose Material: 304 Stainless Steel Shower Head Size: 800\*600 mm Showerheads Install: Embedded Ceiling Mounted Concealed Mixer Install: Wall-Mounted LED Shower Head Functions: Rainfall, Waterfall, Mist Water Pressure: 0.3 MPA Water Flow: 16L/min~28L/min Shower Accessories Material: Brass LED Light: Need to Connect Power Shower Hose Length: 1.5M AC: 100-265V 50/60Hz Music: Need Bluetooth