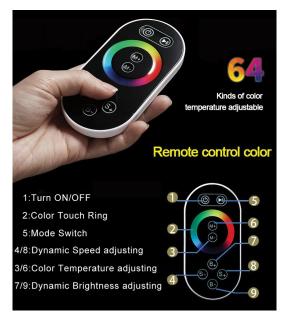

## BathSelect —

WATERFALL RAINFALL MIST THERMOSTATIC LED REMOTE CONTROLLED RECESSED CEILING GOLD MOUNT GOLD SHOWER SYSTEM WITH JETTED BODY SPRAYS AND HANDHELD SHOWER SPECIFICATIONS

Shower Panel /Hose Material: 304 Stainless Steel Shower Head Size: 800\*600 mm Showerheads Install: Embedded Ceiling Mounted Concealed Mixer Install: Wall-Mounted LED Shower Head Functions: Rainfall, Waterfall, Mist Water Pressure: 0.3 MPA Water Flow: 16L/min~28L/min Shower Accessories Material: Brass LED Light: Need to Connect Power Shower Hose Length: 1.5M AC: 100-265V 50/60Hz Music: Need Bluetooth